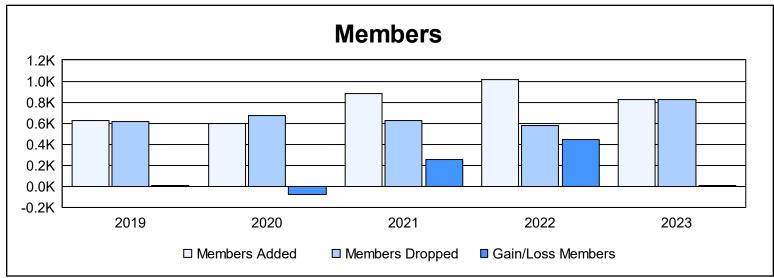

District 307B2 As of June 2023 Cumulative

| Year      | New<br>Clubs | Dropped<br>Clubs | Gain/<br>Loss<br>Clubs | New<br>Members | Charter<br>Members | Reinstate<br>Members | Transfer<br>Members | Total<br>Member<br>Added | Total<br>Members<br>Dropped | Gain/<br>Loss<br>Members |
|-----------|--------------|------------------|------------------------|----------------|--------------------|----------------------|---------------------|--------------------------|-----------------------------|--------------------------|
| 2018-2019 | 7            | 4                | 3                      | 363            | 241                | 12                   | 5                   | 621                      | 616                         | 5                        |
| 2019-2020 | 7            | 7                | 0                      | 398            | 167                | 24                   | 3                   | 592                      | 674                         | -82                      |
| 2020-2021 | 14           | 3                | 11                     | 485            | 352                | 31                   | 12                  | 880                      | 626                         | 254                      |
| 2021-2022 | 14           | 5                | 9                      | 622            | 367                | 25                   | 5                   | 1,019                    | 577                         | 442                      |
| 2022-2023 | 12           | 8                | 4                      | 428            | 362                | 15                   | 22                  | 827                      | 824                         | 3                        |
| Average   | 11           | 5                | 5                      | 459            | 298                | 21                   | 9                   | 788                      | 663                         | 124                      |