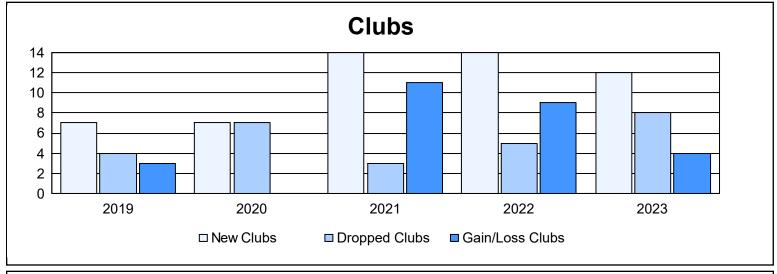

District 307B2 As of June 2023 Cumulative

| Year      | New<br>Clubs | Dropped<br>Clubs | Gain/<br>Loss<br>Clubs | New<br>Members | Charter<br>Members | Reinstate<br>Members | Transfer<br>Members | Total<br>Member<br>Added | Total<br>Members<br>Dropped | Gain/<br>Loss<br>Members |
|-----------|--------------|------------------|------------------------|----------------|--------------------|----------------------|---------------------|--------------------------|-----------------------------|--------------------------|
| 2018-2019 | 7            | 4                | 3                      | 363            | 241                | 12                   | 5                   | 621                      | 616                         | 5                        |
| 2019-2020 | 7            | 7                | 0                      | 398            | 167                | 24                   | 3                   | 592                      | 674                         | -82                      |
| 2020-2021 | 14           | 3                | 11                     | 485            | 352                | 31                   | 12                  | 880                      | 626                         | 254                      |
| 2021-2022 | 14           | 5                | 9                      | 622            | 367                | 25                   | 5                   | 1,019                    | 577                         | 442                      |
| 2022-2023 | 12           | 8                | 4                      | 428            | 362                | 15                   | 22                  | 827                      | 824                         | 3                        |
| Average   | 11           | 5                | 5                      | 459            | 298                | 21                   | 9                   | 788                      | 663                         | 124                      |